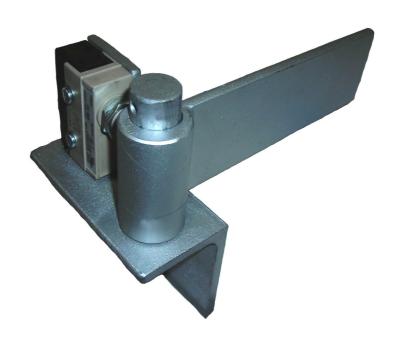

## **WICKET GATE ISOLATOR SWITCH**

Product Reference: NV335L/NV335R

The NVM Wicket Gate Isolator Switch has been developed with safety in mind. Replacing the standard welded hinge, its very simple to fit and is suitable for both our standard and euro size wicket gates.

Its purpose is to inhibit an electrically operated roller shutter door, that is fitted with a wicket gate, being operated whilst the gate is in the closed position, thus preventing expensive motor and shutter damage.

Switch Specification: Omron 10a - 240v sealed terminal.

Walverdene Works, Brook Street, Nelson, Lancs BB9 9PU,
Tel: 01282 615239, Fax: 01282 698509
sales@nvmgroup.co.uk
www.nvmgroup.co.uk